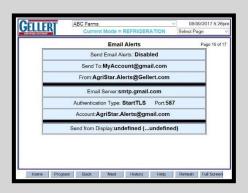

#### **USER INTERFACE**

The Agri-Star Control Panel has interactive menus. Here are a few examples of what you will see displayed:

All of our touch screen menus are designed using full sentence explanations. You won't need to interpret any abbreviations or confusing symbols!

#### **What Does Having the**

**"Most Adaptable" Control Panel mean for you?** It means you have full control over ALL of your climate equipment. Period. And that includes "industry-specific" equipment such as Burners for Onion Growers and Irrigation Systems for Greenhouses or Nurseries. Just a few illustrations of how our Panels can be adapted to ANY storage environment needs you have. YOUR climate - YOUR commodity - YOUR satisfaction.