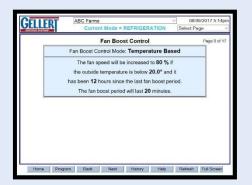

#### **USER INTERFACE**

The Agri-Star Control Panel has interactive menus. Here are a few examples of what you will see displayed:

All of our touch screen menus are designed using full sentence explanations. You won't need to interpret any abbreviations or confusing symbols!

#### **What Does Having the**

**"Most Adaptable" Control Panel mean for you?** It means you have full control over ALL of your climate equipment. Period. And that includes "industry-specific" equipment such as Burners for Onion Growers and Irrigation Systems for Greenhouses or Nurseries. Just a few illustrations of how our Panels can be adapted to ANY storage environment needs you have. YOUR climate - YOUR commodity - YOUR satisfaction.