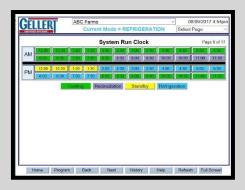

#### **USER INTERFACE**

The Agri-Star Control Panel has interactive menus. Here are a few examples of what you will see displayed:

All of our touch screen menus are designed using full sentence explanations. You won't need to interpret any abbreviations or confusing symbols!

#### **What Does Having the**

**"Most Adaptable" Control Panel mean for you?** It means you have full control over ALL of your climate equipment. Period. And that includes "industry-specific" equipment such as Burners for Onion Growers and Irrigation Systems for Greenhouses or Nurseries. Just a few illustrations of how our Panels can be adapted to ANY storage environment needs you have. YOUR climate - YOUR commodity - YOUR satisfaction.