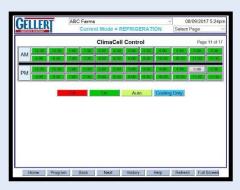

#### **USER INTERFACE**

The Agri-Star Control Panel has interactive menus. Here are a few examples of what you will see displayed:

All of our touch screen menus are designed using full sentence explanations. You won't need to interpret any abbreviations or confusing symbols!

#### **What Does Having the**

**"Most Adaptable" Control Panel mean for you?** It means you have full control over ALL of your climate equipment. Period. And that includes "industry-specific" equipment such as Burners for Onion Growers and Irrigation Systems for Greenhouses or Nurseries. Just a few illustrations of how our Panels can be adapted to ANY storage environment needs you have. YOUR climate - YOUR commodity - YOUR satisfaction.