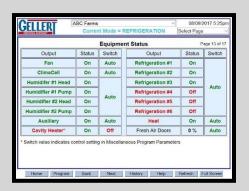

#### **USER INTERFACE**

The Agri-Star Control Panel has interactive menus. Here are a few examples of what you will see displayed:

All of our touch screen menus are designed using full sentence explanations. You won't need to interpret any abbreviations or confusing symbols!

#### **What Does Having the**

**"Most Adaptable" Control Panel mean for you?** It means you have full control over ALL of your climate equipment. Period. And that includes "industry-specific" equipment such as Burners for Onion Growers and Irrigation Systems for Greenhouses or Nurseries. Just a few illustrations of how our Panels can be adapted to ANY storage environment needs you have. YOUR climate - YOUR commodity - YOUR satisfaction.