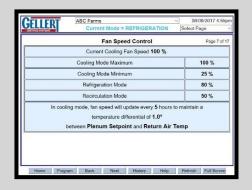

#### **USER INTERFACE**

The Agri-Star Control Panel has interactive menus. Here are a few examples of what you will see displayed:

All of our touch screen menus are designed using full sentence explanations. You won't need to interpret any abbreviations or confusing symbols!

#### **What Does Having the**

**"Most Adaptable" Control Panel mean for you?** It means you have full control over ALL of your climate equipment. Period. And that includes "industry-specific" equipment such as Burners for Onion Growers and Irrigation Systems for Greenhouses or Nurseries. Just a few illustrations of how our Panels can be adapted to ANY storage environment needs you have. YOUR climate - YOUR commodity - YOUR satisfaction.