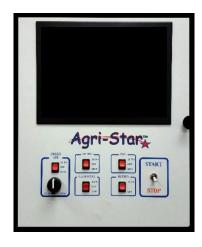

#### **The Standard Model**

Our Native Panel comes with an Interactive User-Friendly Touch Screen for Single System Control. It is simple to set up and easy to use. Our GDC (Gellert Door Controller) can be added to this model. Comes internet-ready.

#### **The Multi-System Controller**

This newly designed Model is a perfect fit for those tight areas where space is a concern. It incorporates complete controls for two separate sets of equipment. The GDC(s) can be added to this Model. This controller has all the same design features as our standard Agri-Star, including easy programming and a responsive Touch Screen.

#### **The Bin Controller**

Our most recent Panel offers all the same control features, without the touch-screen. User interface is easily accessible from a PC or our Android or iOS apps. This panel is an affordable option for those smaller systems storages, or for the more segmented approach of bins or bays.