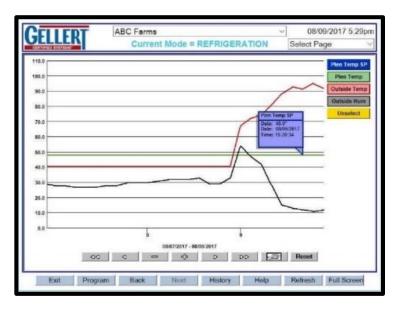

#### **USER INTERFACE**

The Agri-Star Control Panel has interactive menus. Here are a few examples of what you will see displayed:

All of our touch screen menus are designed using full sentence explanations. You won't need to interpret any abbreviations or confusing symbols!

#### THE AGRI-STAR PANEL..... WORKING FOR YOU!

No matter who you are in your industry – global processor, major corporate grower, or other, our Panel's graphing and reporting capabilities are appreciated at all levels of the organization.

Our Customers like the ability to review weekly reporting via the Graphing Capabilities – and integrate that reporting into whatever software system they use to run their day to day operations.

These Graphs are used for accountability at regular meetings – to discuss the successes or challenges of the operation where storage is concerned.

Owning the data with the freedom and ability to integrate it with current Farm Operation Software, and being able to react to historical information at any point in time, is another key feature of the Agri-Star Panel.