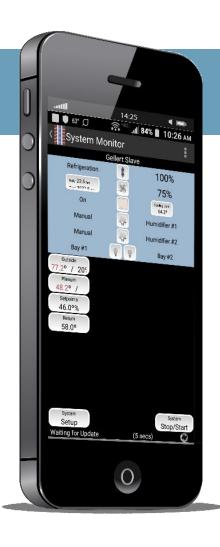

#### **YOU Take Control - with our GELLERT APP!**

- > Access and Control at your fingertips.
- Visibility of your entire climate.

Save yourself TIME and MONEY by having the ability to view all the aspects of your climate-controlled environment on your mobile device.

You will even be able to make controls adjustments to some of the equipment remotely - with the App!