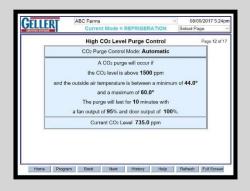

#### **USER INTERFACE**

The Agri-Star Control Panel has interactive menus. Here are a few examples of what you will see displayed:

All of our touch screen menus are designed using full sentence explanations. You won't need to interpret any abbreviations or confusing symbols!

#### **What Does Having the**

**"Most Adaptable" Control Panel mean for you?** It means you have full control over ALL of your climate equipment. Period. And that includes "industry-specific" equipment such as Burners for Onion Growers and Irrigation Systems for Greenhouses or Nurseries. Just a few illustrations of how our Panels can be adapted to ANY storage environment needs you have. YOUR climate - YOUR commodity - YOUR satisfaction.