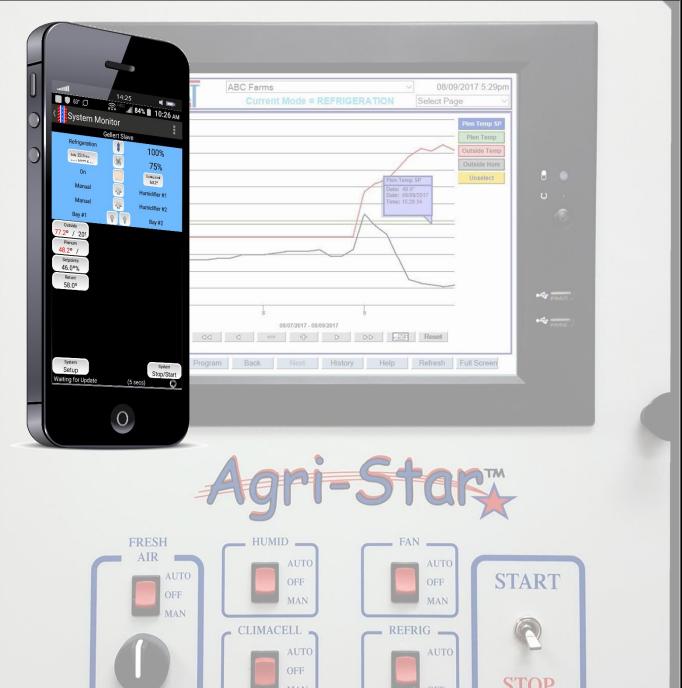

#### **USER INTERFACE**

The Agri-Star Control Panel has interactive menus. Here are a few examples of what you will see displayed:

All of our touch screen menus are designed using full sentence explanations. You won't need to interpret any abbreviations or confusing symbols!

#### **What Does Having the**

**"Most Adaptable" Control Panel mean for you?** It means you have full control over ALL of your climate equipment. Period. And that includes "industry-specific" equipment such as Burners for Onion Growers and Irrigation Systems for Greenhouses or Nurseries. Just a few illustrations of how our Panels can be adapted to ANY storage environment needs you have. YOUR climate - YOUR commodity - YOUR satisfaction.

#### **YOU Take Control - with our GELLERT APP!**

- > Access and Control at your fingertips.
- Visibility of your entire climate.

Save yourself TIME and MONEY by having the ability to view all the aspects of your climate-controlled environment on your mobile device.

You will even be able to make controls adjustments to some of the equipment remotely - with the App!