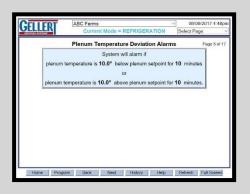

#### **USER INTERFACE**

The Agri-Star Control Panel has interactive menus. Here are a few examples of what you will see displayed:

All of our touch screen menus are designed using full sentence explanations. You won't need to interpret any abbreviations or confusing symbols!

#### **What Does Having the**

**"Most Adaptable" Control Panel mean for you?** It means you have full control over ALL of your climate equipment. Period. And that includes "industry-specific" equipment such as Burners for Onion Growers and Irrigation Systems for Greenhouses or Nurseries. Just a few illustrations of how our Panels can be adapted to ANY storage environment needs you have. YOUR climate - YOUR commodity - YOUR satisfaction.