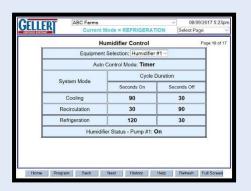

#### **USER INTERFACE**

The Agri-Star Control Panel has interactive menus. Here are a few examples of what you will see displayed:

All of our touch screen menus are designed using full sentence explanations. You won't need to interpret any abbreviations or confusing symbols!

#### **What Does Having the**

**"Most Adaptable" Control Panel mean for you?** It means you have full control over ALL of your climate equipment. Period. And that includes "industry-specific" equipment such as Burners for Onion Growers and Irrigation Systems for Greenhouses or Nurseries. Just a few illustrations of how our Panels can be adapted to ANY storage environment needs you have. YOUR climate - YOUR commodity - YOUR satisfaction.