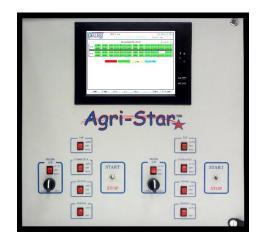

#### **The Standard Model**

Our Native Panel comes with an Interactive User-Friendly Touch Screen for Single System Control. It is simple to set up and easy to use. Our GDC (Gellert Door Controller) can be added to this model. Comes internet-ready.

#### **The Multi-System Controller**

This newly designed Model is a perfect fit for those tight areas where space is a concern. It incorporates complete controls for two separate sets of equipment. The GDC(s) can be added to this Model. This controller has all the same design features as our standard Agri-Star, including easy programming and a responsive Touch Screen.

#### **The Bin Controller**

Our most recent Panel offers all the same control features, without the touch-screen. User interface is easily accessible from a PC or our Android or iOS apps. This panel is an affordable option for those smaller systems storages, or for the more segmented approach of bins or bays.